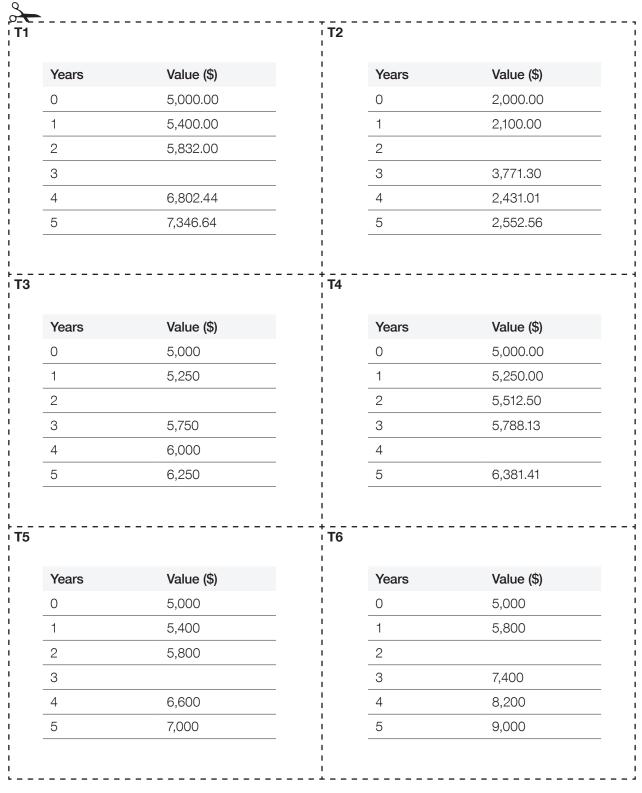

| 5%                                                       |
| P3                                                   | P4                                                       |
| Investment: \$5,000                                  | Investment: \$2,000                                      |
| Simple Interest Rate:                                | Compound Interest Rate:                                  |
| 8%                                                   | 5%                                                       |
| Investment: \$5,000<br>Compound Interest Rate:<br>8% | P6<br>Investment: \$5,000<br>Simple Interest Rate:<br>5% |

Page 1 of 5



## Formulas



10MA1.4



taxsuperandyou.gov.au

Graphs



Page 3 of 5

10MA1.4



taxsuperandyou.gov.au

### **Tables**



Page 4 of 5



# Statements

| These two investments the<br>same time to double your<br>money.This investment will double<br>your money in 12 years 6<br>months.\$3\$4This investment will double<br>your money in 12 years 6<br>months.This investment is the best<br>one over 10 years. |                                                         |                                                         |
|------------------------------------------------------------------------------------------------------------------------------------------------------------------------------------------------------------------------------------------------------------|---------------------------------------------------------|---------------------------------------------------------|
| This investment will doub